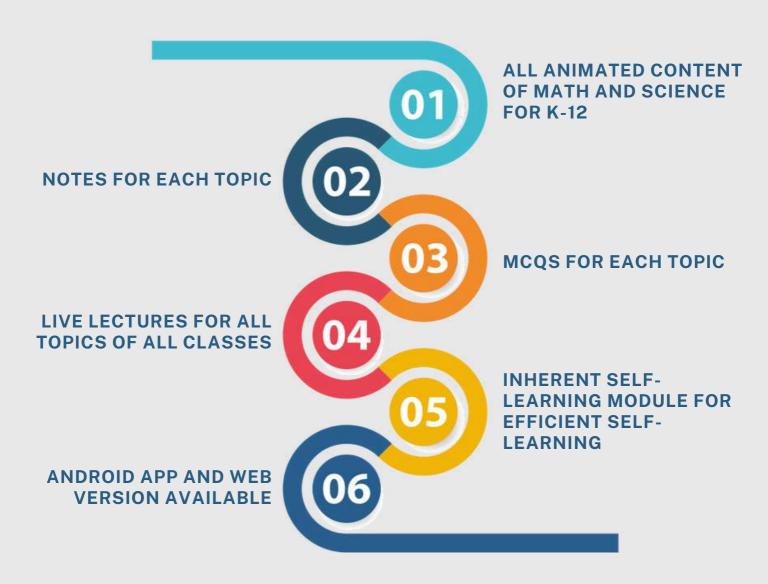

#### **MY LEARN ACADEMY - LMS**

ESPA School Learn has implemented its own LMS under My Learn Academy. My Learn Academy assists CBSE students (KG-12) to learn through innovative, animated videos any time of the day. Curated fresh and updated courses for all CBSE students to uplift their learning journey. Not only do we provide free e-books with every lecture to simplify the concepts but also we conduct live sessions for our students to solve all their doubts and make learning fun.