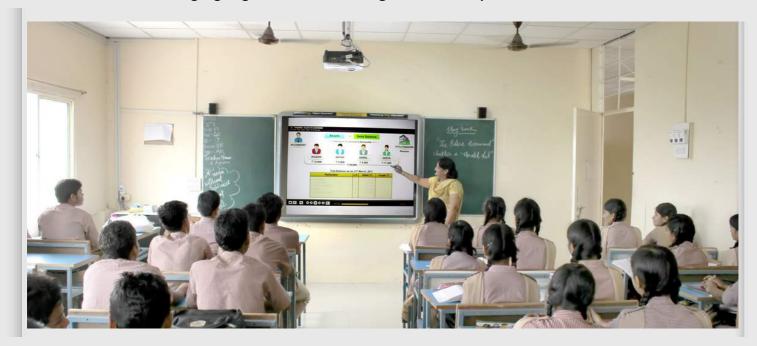

### **SMART CLASSROOM**

My Learn School provides a Smart Class feature that includes 1 projector, 1 screen, and 1 laptop that enables teachers and students learning process exuberant and engaging. Thus, making students performance thrive.