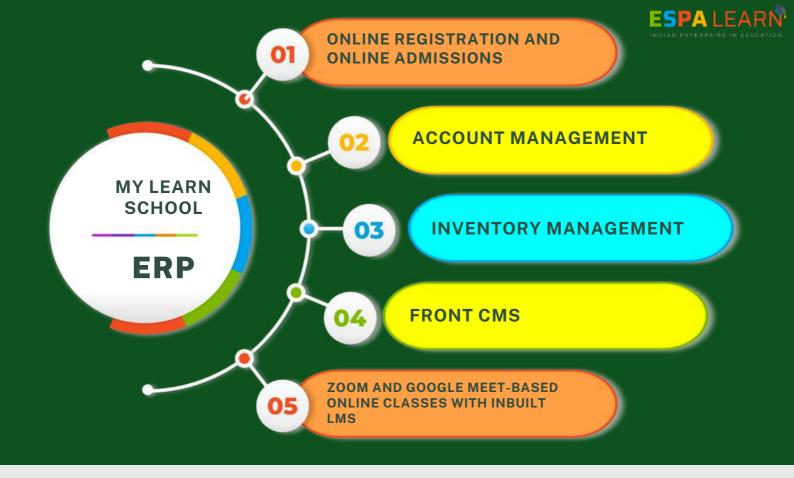

## **MY LEARN SCHOOL - ERP**

A school ERP aids in the management of all day-to-day school activities such as administrative tasks, teaching, curriculum management, student attendance, student information, fee record management, homework management, and so on.

ESPA School Learn ERP provides all stakeholders with a consolidated dashboard view that shows all imperative information. Not only that, but with real-time data such as student progress, attendance records, and future events, parents and teachers can keep informed, improving communication between the institution and parents.

Schools can ameliorate their daily school administration procedures by implementing an integrated school management ERP system. For example, in the case of admissions, schools can carry out all processes paperless, improving efficiency and saving time and money.

Student and staff data may be accessed simply and at any time with better record management, minimizing errors. Learning content management becomes simple and efficient, allowing teachers to spend less time planning and more time executing. Assessments and assignments become easier to assign, and teachers save time by not having to manually follow up. School administration ERP solutions have emerged as a game- changer thus empowering the school owners and teachers.